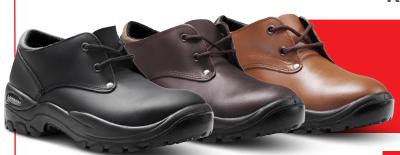

# **RAPTOR RANGE**

8045
Size: 5 - 12
Sex: Male
Colour: Black or brown or tan

### **UPPER**

- Cut from 1.9mm 2.1mm Smooth Buffalo Full Grain leather with 1.1mm 1.2mm split leather on the tongue and collar.
- 19mm padded collar for enhanced comfort and ankle support.
- Metal rivet and cap reinforcing for enhanced durability.
- Heel stiffener for shape longevity.
- 2 pair telescopic eyelet lace-up.
- 90cm black or brown braided nylon laces with central core for additional strength.