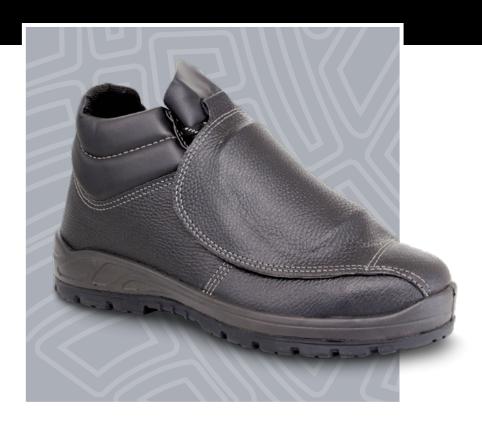

#### **UPPER**

- The upper is cut from 1.8 2.0mm Buffalo Barton Leather, which is strong and has high wearing durability.
- This is an entry level PU/Rubber safety shoe which has a high degree of comfort and durability.
- Ideal for the construction industry. The low cut padded collar gives added flexibility and movement as well as good support.
- The four pairs of "D" rings are made from steel, which has been treated with a corrosion resistant "gunmetal" coating.
- The lace is braided and made from a polyester yarn with high abrasion resistance together with a central core for extra strength.
- The collar padding material is from closed cell foam for superior comfort and support. A special "Spat"/Metatarsal Guard protects the instep area of the foot to prevent or minimize injury to the wearer.

#### **IN-SOCK & TOP SOCK**

 The in-sock is from a specially developed antistatic, non-woven material, which has exceptional directional stability, durability and comfort. Style Name: Spartan Style Code: 4005 Size: 4 - 13

#### LINING

- The vamp lining is made from a special needled Hi-Tech Fibre blend, which has excellent perspiration absorbency. This results in a low heat build up and a more comfortable shoe for the wearer.
- The quarter lining is from industrial quality material with good abrasion resistance.

#### TOE CAP

- Extra wide fitting toe cap.
- Can withstand an impact load of 200 Joules.

#### SOLE: Inyati (PU/Rubber)

- The rubber is heat resistant, cut and abrasion resistance and provides excellent SRC slip resistance on most surfaces.
- The cushioned midsole is made from a flexible low density Polyurethane with a shore hardness of 45 – 55.
- The outer sole is made from a hard wearing PU/ Rubber with a shore hardness of 60 - 75.