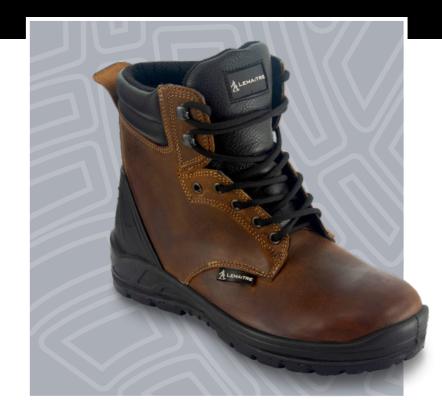

# INTRODUCING THE NEW

The Dodge boot has been tested to comply with the SANS/ISO 20345 safety footwear specifications and carries this stamp of approval.

This product is manufactured at Bagshaw Safety Footwear, a division of BBF Safety Group (Pty) Ltd, which is an ISO 9001 accredited factory.

# SPECIFICATION SHEET

genuine pull up leather.

Cut from a 2.0 mm – 2.2 mm vintage style

Leather extra padded collar and tongue.

140cm braided nylon laces with central core for

additional strength and flame retardant laces.

5 pair Mogul eyelets and 2 pair of metal ski

TPU support system on outside counter.

 Footology Elastopan climate control insole is an ergonomically moulded insole which provides

superior cushioning, lightweight comfort,

# Style Name: Dodge Style Code: 4008 Size: 4 – 13 Sex: Male Colour: Brown